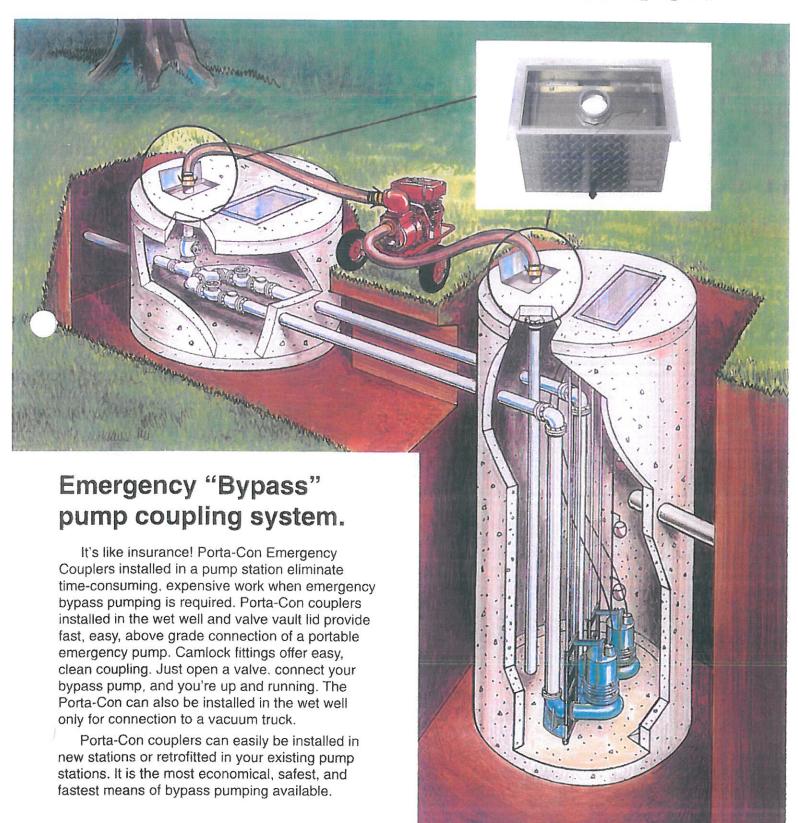

| \$ | 4,025.00                          |
| 3    | ABS                     | LS   | 1   |                       | \$ | 20,000.00                   | \$ | (5,000.00)                | \$<br>(13,000.00)                | \$ | (16,000.00)             | \$ | (24,166.00)                       |
| 4    | KSB                     | LS   | 1   |                       |    |                             | \$ | (5,000.00)                | \$<br>(6,000.00)                 | \$ | (500.00)                | \$ | (14,946.00)                       |
| 5    | EBARA                   | LS   | 1   |                       |    |                             |    |                           |                                  | \$ | (9,000.00)              | \$ | (23,800.00)                       |

### Porta-Con



### Porta-Con for fast, easy, emergency pumping







purposes. Exact details will be furnished upon request.

1530 Huntington Drive / Calumet City, Illinois 60409

Tel: 708-891-4300 / Fax: 708-891-4401 Internet: www.precision-systems.com

### Village of Antioch Lake Street Lift Station

BID OPENING: May 5, 2011 @ 11:00 AM

| Name and Address                 | Amount                        |
|----------------------------------|-------------------------------|
| Marc Kresmery Construction LLC   | \$366,415.00                  |
| 1725 Weld Road                   |                               |
| Elgin, IL 60123                  | + \$2,000 portable connection |
|                                  | - \$20,000 ABS                |
| Acknowledged Addendum #1         |