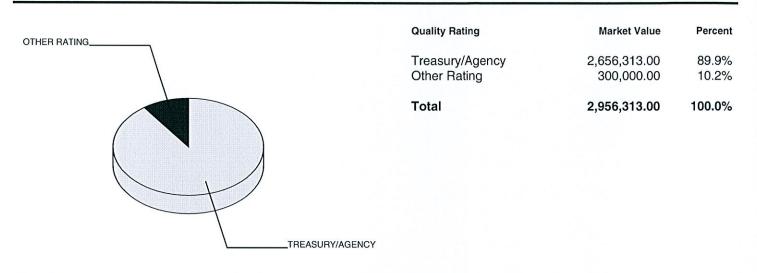

4                      |                            |                  |
| Total Miscellaneous Equities       |           | 1,217,375.87               |                            | 24,609                     |                  |
|                                    |           | 1,038,833.48               |                            |                            |                  |
| Total Equity Investments           |           | 1,217,375.87               |                            | 24,609                     | 2.02             |
|                                    |           | 1,038,833.48               |                            | 2.,000                     |                  |

Account Number: Statement Period:

92-0346-00-4 05/01/10 - 04/30/11

## **Bond Quality Summary**



## **Bond Maturity Summary**



Account Number: Statement Period:

92-0346-00-4 05/01/10 - 04/30/11

## Fixed Income Investments

| Description and Rating                                                            | Par Value   | Total Market<br>Total Cost   | Market Price<br>Cost Price | Est Ann Inc<br>Accrued Inc | Yld To Mat<br>Curr Yld |
|-----------------------------------------------------------------------------------|-------------|------------------------------|----------------------------|----------------------------|------------------------|
| Federal Government Securities                                                     |             |                              |                            |                            |                        |
| Federal Natl Mtg Assn 2.