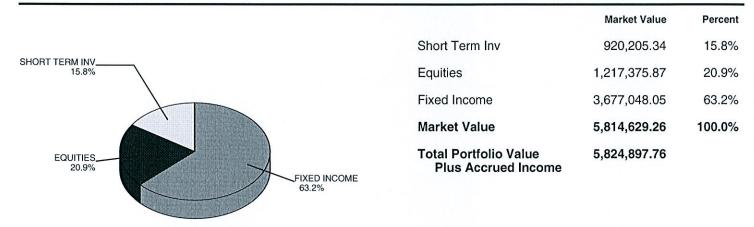

-----|--------|------|-------|---------|

| Interest                          | \$ 67,917  |
|-----------------------------------|------------|
| Dividends                         | \$ 54,039  |
| Property Taxes                    | \$ 832,237 |
| Police officer Contributions      | \$ 196,586 |
| (3) A. Estimated Pension Payments | \$ 524,000 |
| (4) B Maintain Reserve Fund       | \$ 502,000 |
|                                   |            |

Subscribed and Sworn to before me this 10th day of May, 2011

Por J. Mardunkin, Secretary

North Treasurer

none

Account Number: Statement Period: 92-0346-00-4 05/01/10 - 04/30/11

**Trust Administrator:** 

Robert J Mayo 630-321-2186

ANTIOCH POLICE PENSION FUND VILLAGE TREASURER 874 MAIN STREET ANTIOCH IL 60002

# Investment Objective: Income



# Activity Summary

| Market Value At Beginning Of Period | 5,295,752.49  |
|-------------------------------------|---------------|
| Receipts And Income                 | 1,013,561.26  |
| Expenses And Disbursements          | -1,137,375.14 |
| Asset Changes                       | 500,000.00    |
| Realized Gain/Loss                  | 61,740.31     |
| Unrealized Gain/Loss                | 80,950.34     |
| Market Value At End Of Period       | 5,814,629.26  |

#### For Your Information

Account Number: Statement Period:

92-0346-00-4 05/01/10 - 04/30/11

## Short Term Investments

| Short Term investments                                      |             |                            |                            |                            |                        |
|---------------