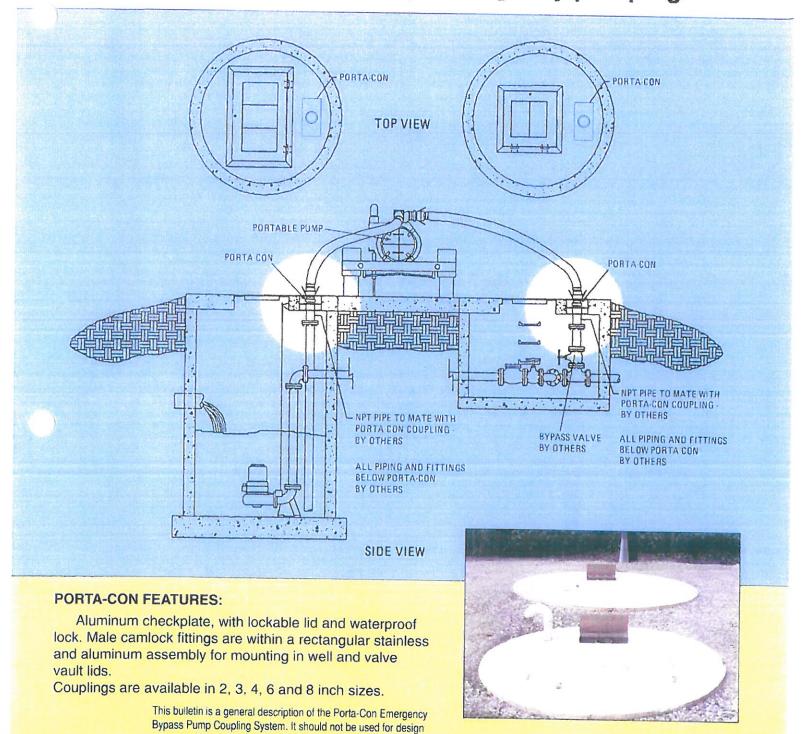

ABS                     | LS   | 1   |                       | \$ | 20,000.00                   | \$ | (5,000.00)                | \$<br>(13,000.00)                | \$ | (16,000.00)             | \$ | (24,166.00)                       |
| 4    | KSB                     | LS   | 1   |                       |    |                             | \$ | (5,000.00)                | \$<br>(6,000.00)                 | \$ | (500.00)                | \$ | (14,946.00)                       |
| 5    | EBARA                   | LS   | 1   |                       |    |                             |    |                           |                                  | \$ | (9,000.00)              | \$ | (23,800.00)                       |

### Porta-Con



### Porta-Con for fast, easy, emergency pumping







purposes. Exact details will be furnished upon request.

1530 Huntington Drive / Calumet City, Illinois 60409

Tel: 708-891-4300 / Fax: 708-891-4401 Internet: www.precision-systems.com

### Village of Antioch Lake Street Lift Station

BID OPENING: May 5, 2011 @ 11:00 AM

| Name and Address                 | Amount                        |
|----------------------------------|-------------------------------|
| Marc Kresmery Construction LLC   | \$366,415.00                  |
| 1725 Weld Road                   |                               |
| Elgin, IL 60123                  | + \$2,000 portable connection |
|                                  | - \$20,000 ABS                |
| Acknowledged Addendum #1         |                               |
| Bid Bond 10%                     |